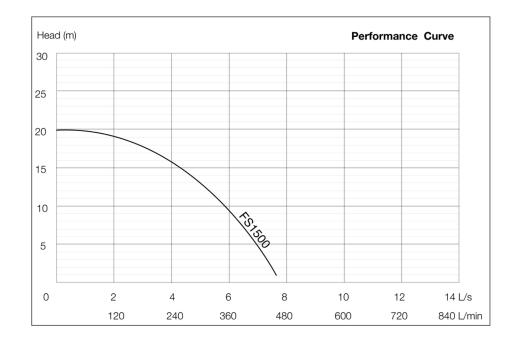

#### FS1500 1.5Kw 415V

| MODEL NO | Discharge<br>(mm) | Max Flow<br>(L/s) | Max Head<br>(m) | Output<br>(Kw) | Voltage<br>(V) | FLC<br>(A) | RPM  | Weight<br>(Kg) | Insulation<br>Class |
|----------|-------------------|-------------------|-----------------|----------------|----------------|------------|------|----------------|---------------------|
| FS 1500  | 50                | 7.5               | 20              | 1.5            | 415            | 3.3        | 2850 | 23.5           | F                   |